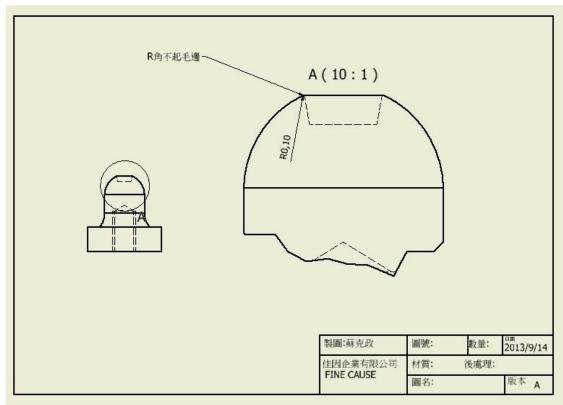

Vertical inspection

New pads will be completed within 7 days after confirmation of the drawings

After pad de-molding process, there is no deckle edge for the center hole.