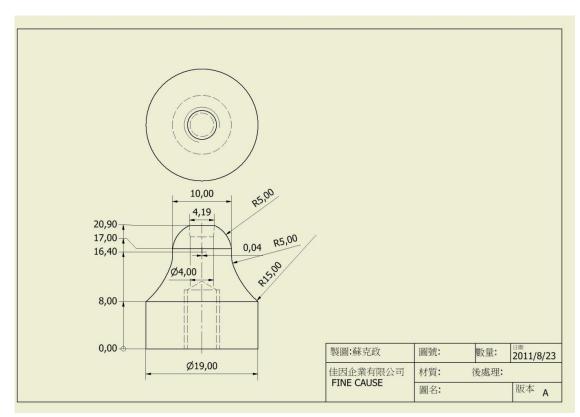

Vertical inspection

New pads will be completed within 7 days after confirmation of the drawings

After pad de-molding process, there is no deckle edge for the center hole.